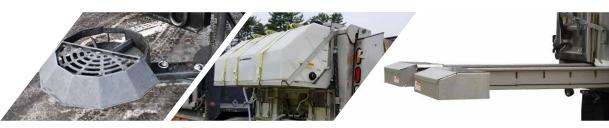

### **Highlights**

- Designed to fit truck classes 7+ (30,001 lbs. + GVWR)
- Ideal for use by municipality fleets, landscapers, and private contractors
- ) All in one spreader & dump body multi-season solution
- Patented 24" removable conveyor system
- Flat floor
- 6:1 spur gearbox
- 8 tooth sprocket and 2" drive shaft provides smooth conveyance of material
- ) 20" spinner disc
- Handles most materials
- Made in the USA
- 1 Year Warranty

Telescopic spinner provides options to adjust material placement.

Optional pre-wet pumps improve material performance and efficiency.

Patented removable conveyor system allows conveyor to be easily serviced