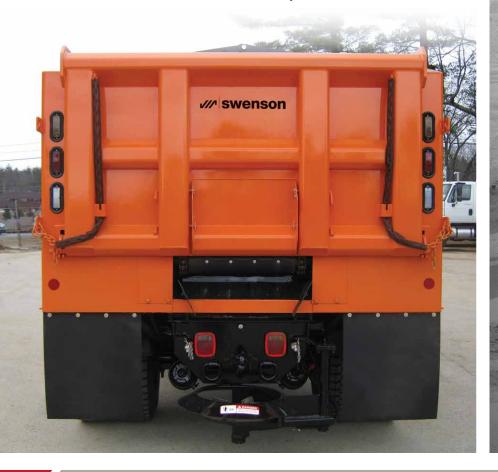

# APB2

A year-round workhorse the flat floor APB2 offers maximum capacity and versatility to meet your spreading and hauling needs. The cartridge conveyor design helps to protect your equipment while being incredibly easy to service and repair.

### **Highlights**

- Designed to fit truck classes 7+ (30,001 lbs. + GVWR)
- Ideal for use by municipality fleets, landscapers, and private contractors
- ) All in one spreader & dump body multi-season solution
- Patented 24" removable conveyor system
- Flat floor
- 6:1 spur gearbox
- 8 tooth sprocket and 2" drive shaft provides smooth conveyance of material
- ) 20" spinner disc
- Handles most materials
- Made in the USA
- 1 Year Warranty