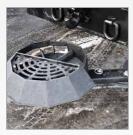

### **Telescopic Spinner**

With three different axis adjustments the telescopic spinner is easy to customize for optimal material placement or storage.