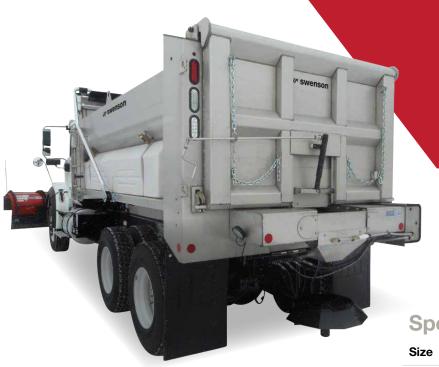

# APB2

A year-round workhorse the flat floor APB2 offers maximum capacity and versatility to meet your spreading and hauling needs. The cartridge conveyor design helps to protect your equipment while being incredibly easy to service and repair.

### **Specifications**

| Size                     | 9-16' lengths                                                                                                                                                                                           |
|--------------------------|---------------------------------------------------------------------------------------------------------------------------------------------------------------------------------------------------------|
| Side Slope               | None, flat floor                                                                                                                                                                                        |
| Capacity                 | 4.5-16.5 cu. yd. dependent on size                                                                                                                                                                      |
| Drive                    | Hydraulic                                                                                                                                                                                               |
| Cab-Axle Length          | Dependant on configuration                                                                                                                                                                              |
| Weight Empty             | Dependent on configuration                                                                                                                                                                              |
| Construction             | Stainless steel, carbon steel, primed and ready to paint                                                                                                                                                |
| Conveyor                 | Removable cartridge with drag chain conveyor                                                                                                                                                            |
| Spread Width             | 4-40'                                                                                                                                                                                                   |
| Safety Features          | ICC LED lights with harness                                                                                                                                                                             |
| Warranty                 | 1 year                                                                                                                                                                                                  |
| Options &<br>Accessories | AR 450 conveyor plate, apron, reversing valve, diverter valve, three way tailgate, High temp belt-over-chain with sealers, top grate screens, dual body prop, ladder, pre wet system swing away spinner |