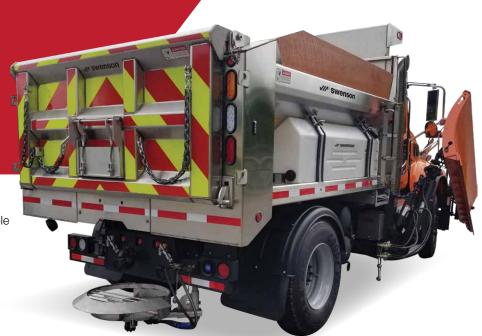

# APB2S

The sloped sides of the APB2S enhance materiel flow to the conveyor while lowering the center of gravity for improved maneuverability. The cartridge conveyor design helps to protect your equipment while being incredibly easy to service and repair.

# **Specifications**

| Size                     | 9-16' lengths                                                                                                                                                                                          |
|--------------------------|--------------------------------------------------------------------------------------------------------------------------------------------------------------------------------------------------------|
| Side Slope               | 38° sloped slides                                                                                                                                                                                      |
| Capacity                 | 4.5-16.5 cu. yd. dependent on size                                                                                                                                                                     |
| Drive                    | Hydraulic                                                                                                                                                                                              |
| Cab-Axle Length          | Dependent on configuration                                                                                                                                                                             |
| Weight Empty             | Dependent on configuration                                                                                                                                                                             |
| Construction             | Stainless steel, carbon steel, primed and ready to paint                                                                                                                                               |
| Conveyor                 | Removable cartridge with drag chain conveyor                                                                                                                                                           |
| Spread Width             | 4-40'                                                                                                                                                                                                  |
| Safety Features          | ICC LED lights with harness                                                                                                                                                                            |
| Warranty                 | 1 year                                                                                                                                                                                                 |
| Options &<br>Accessories | AR 450 conveyor plate, apron, reversing valve, diverter valve, three way tailgate, High temp belt-overchain with sealers, top grate screens, dual body prop, ladder, pre wet system swing away spinner |