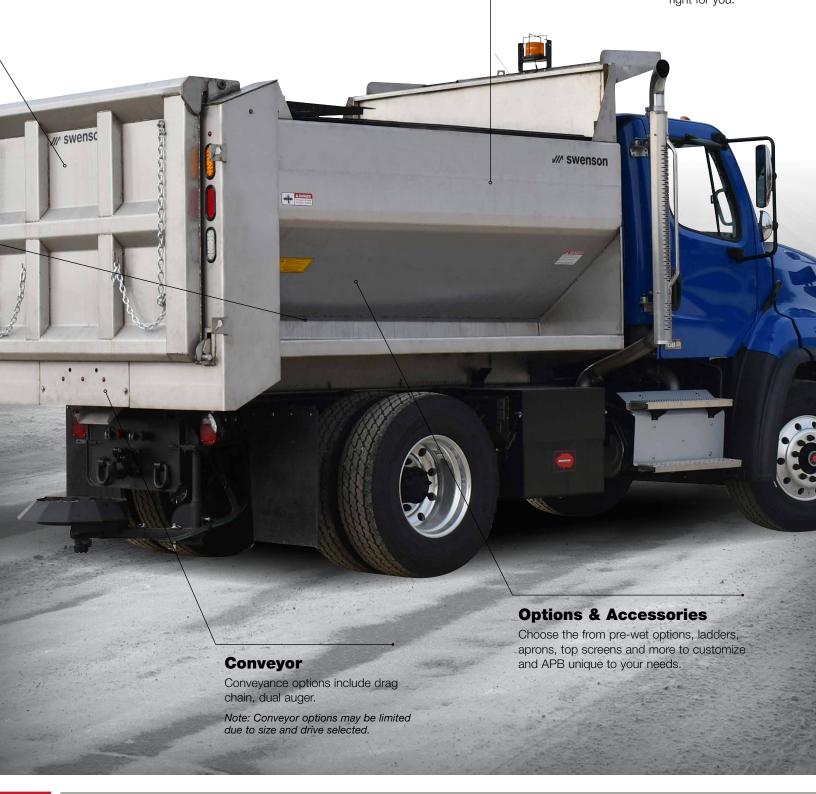

Telescopic spinner provides options to adjust material placement.

Optional pre-wet pumps improve material performance and efficiency.

Patented removable conveyor system allows conveyor to be easily serviced

Keep unwanted debris out of your all purpose body with optional top screens.

Optional pre-wet pumps improve material performance and efficiency.

Patented removable conveyor system allows conveyor to be easily serviced

Adjustable spinner can be mounted on various height vehicles.

Optional pre-wet pumps improve material performance and efficiency.

Keep unwanted debris out of your all purpose body with optional top screens.

### **Removable Conveyor**

Patented removable conveyor system allows conveyor to be easily serviced

www.aebi-schmidt.com