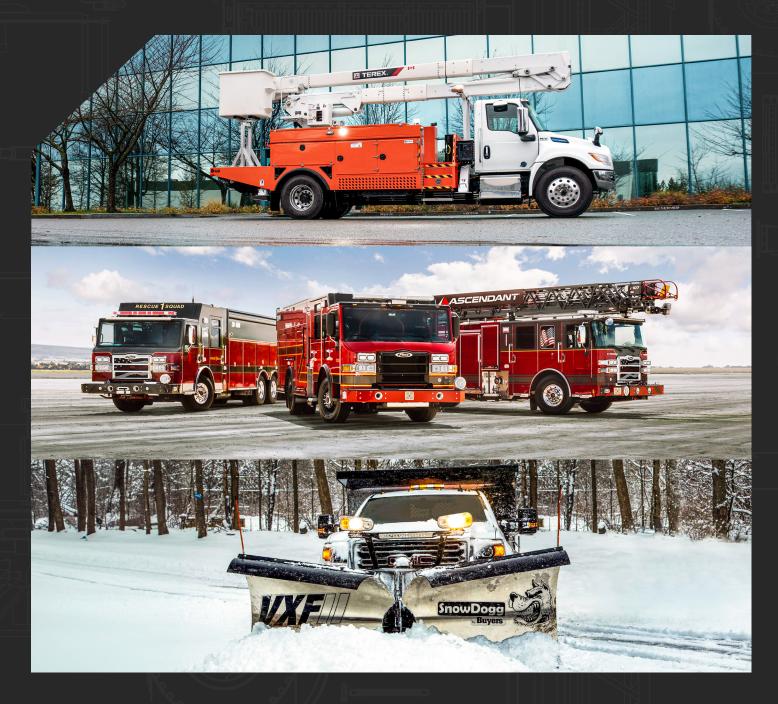

#### EXPERT TRUCK SOLUTIONS, FOR EVERY VOCATION AND INDUSTRY.

#### UTILITY EQUIPMENT

#### **EMERGENCY EQUIPMENT**

| Pumpers<br>Tankers<br>Rescues                                          | Pierce. MAXIMETAL OF FIRE TRUCKS |
|------------------------------------------------------------------------|----------------------------------|
| Aerials<br>Aircraft Rescue and Firefighting (ARFF)<br>Wildland and WUI |                                  |
| Rehab & Support Vehicles<br>Parts & Accessories                        |                                  |